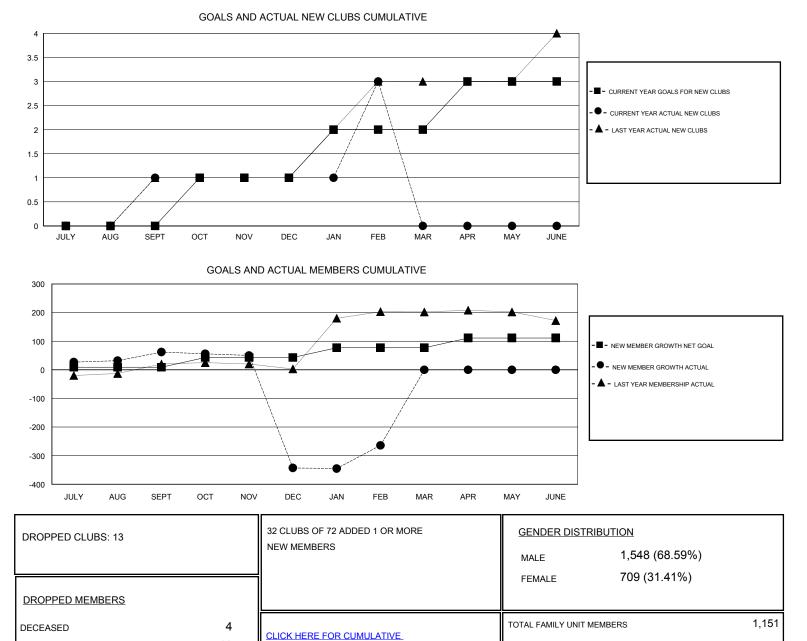

## GMT: V S Kukreja

| LOCATION IN |
|-------------|
|-------------|

GMT CA

| Clubs                 |               |           |               | Members               |                                                                |                                                              |                                                    |
|-----------------------|---------------|-----------|---------------|-----------------------|----------------------------------------------------------------|--------------------------------------------------------------|----------------------------------------------------|
| RESULTS FOR 2016-2017 |               |           |               | RESULTS FOR 2016-2017 |                                                                |                                                              |                                                    |
| QUARTER               | NEW CLUB GOAL | NEW CLUBS | DROPPED CLUBS | QUARTER               | NEW MEMBER GROWTH<br>NET GOAL (not reinstated<br>or transfers) | NEW MEMBER<br>GROWTH ACTUAL (not<br>reinstated or transfers) | DROPPED<br>MEMBERS ACTUAL<br>(including transfers) |
| JULY/AUG/SEPT         | 0             | 1         | 0             | JULY/AUG/SEPT         | 9                                                              | 104                                                          | 42                                                 |
| OCT/NOV/DEC           | 1             | 0         | 12            | OCT/NOV/DEC           | 34                                                             | 18                                                           | 423                                                |
| JAN/FEB/MAR           | 1             | 2         | 1             | JAN/FEB/MAR           | 34                                                             | 123                                                          | 44                                                 |
| APR/MAY/JUNE          | 1             | 0         | 0             | APR/MAY/JUNE          | 34                                                             | 0                                                            | 0                                                  |